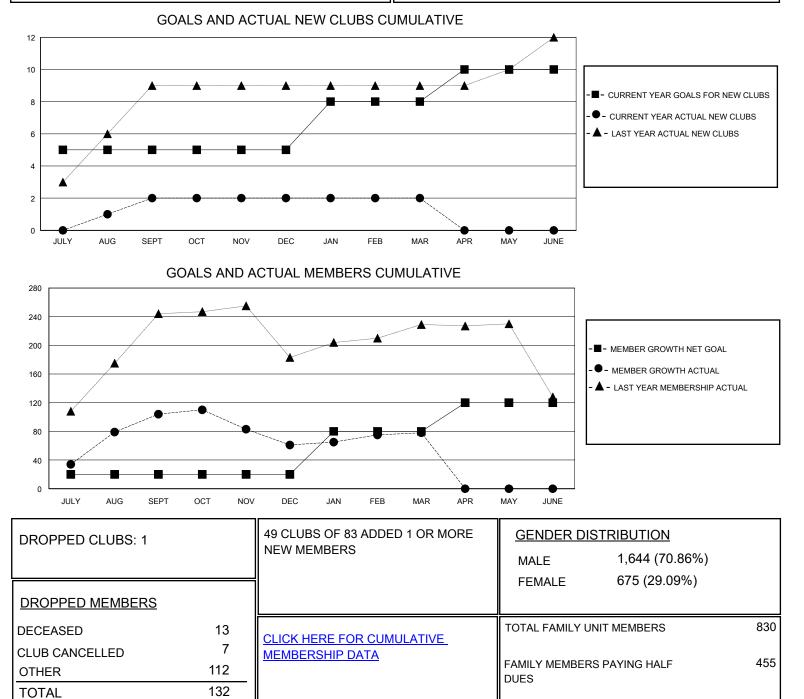

## MONTHLY MEMBERSHIP PROGRESS REPORT

District 317 F

Results as of: 3/31/2024

| GMT:                  |               |           |               |                       |                         |                         | GMT CA                                             |
|-----------------------|---------------|-----------|---------------|-----------------------|-------------------------|-------------------------|----------------------------------------------------|
| Clubs                 |               |           |               | Members               |                         |                         |                                                    |
| RESULTS FOR 2023-2024 |               |           |               | RESULTS FOR 2023-2024 |                         |                         |                                                    |
| QUARTER               | NEW CLUB GOAL | NEW CLUBS | DROPPED CLUBS | QUARTER MEM           | IBER GROWTH NET<br>GOAL | MEMBER GROWTH<br>ACTUAL | DROPPED<br>MEMBERS ACTUAL<br>(including transfers) |
| JULY/AUG/SEPT         | 5             | 2         | 0             | JULY/AUG/SEPT         | 20                      | 139                     | 32                                                 |
| OCT/NOV/DEC           | 0             | 0         | 0             | OCT/NOV/DEC           | 0                       | 37                      | 77                                                 |
| JAN/FEB/MAR           | 3             | 0         | 1             | JAN/FEB/MAR           | 60                      | 47                      | 24                                                 |
| APR/MAY/JUNE          | 2             | 0         | 0             | APR/MAY/JUNE          | 40                      | 0                       | 0                                                  |